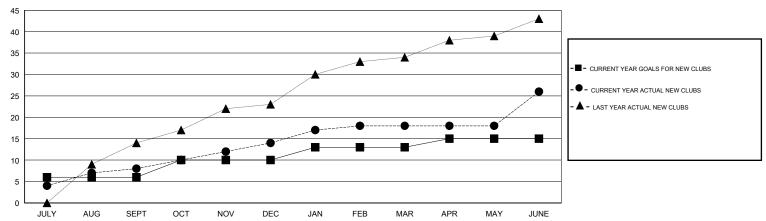

## GMT: NAZMUL HAQUE LOCATION NEPAL GMT CA 6

|               |                  | Clubs            |                  |                  | Members               |                    |                                     |                    |                  |  |
|---------------|------------------|------------------|------------------|------------------|-----------------------|--------------------|-------------------------------------|--------------------|------------------|--|
|               | RESUL            | TS FOR 2014-2015 |                  |                  | RESULTS FOR 2014-2015 |                    |                                     |                    |                  |  |
| QUARTER       | NEW CLUB<br>GOAL | NEW CLUBS        | DROPPED<br>CLUBS | NET<br>GAIN/LOSS | QUARTER               | NEW MEMBER<br>GOAL | CHARTER AND<br>NEW MEMBERS<br>ADDED | DROPPED<br>MEMBERS | NET<br>GAIN/LOSS |  |
| JULY/AUG/SEPT | 6                | 8                | 0                | 8                | JULY/AUG/SEPT         | 121                | 301                                 | 130                | 171              |  |
| OCT/NOV/DEC   | 4                | 6                | 2                | 4                | OCT/NOV/DEC           | 85                 | 323                                 | 209                | 114              |  |
| JAN/FEB/MAR   | 3                | 4                | 3                | 1                | JAN/FEB/MAR           | 65                 | 263                                 | 119                | 144              |  |
| APR/MAY/JUNE  | 2                | 8                | 5                | 3                | APR/MAY/JUNE          | 30                 | 293                                 | 365                | -72              |  |

## GOALS AND ACTUAL NEW CLUBS CUMULATIVE

JAN

| DROPPED CLUBS: 10    |          | 121 CLUBS OF 177 ADDED 1 OR MORE<br>NEW MEMBERS | GENDER DISTRIBUTION           MALE         3,992 (82.39%)           FEMALE         853 (17.61%) |   |       |
|----------------------|----------|-------------------------------------------------|-------------------------------------------------------------------------------------------------|---|-------|
| DROPPED MEMBERS      | 3        |                                                 |                                                                                                 |   |       |
| DECEASED             | 3<br>185 | CLICK HERE FOR HEALTH                           | FAMILY UNIT MEMBERS                                                                             |   | 2,580 |
| CLUB CANCELLED OTHER | 635      | ASSESSMENT DATA                                 | HEAD OF HOUSEHOLD                                                                               |   | 949   |
| TOTAL                | 823      |                                                 | NON-HEAD OF HOUSEHOLD                                                                           | ) | 1,631 |