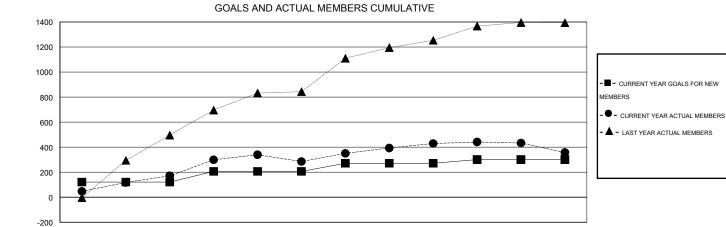

## GMT: NAZMUL HAQUE LOCATION NEPAL GMT CA 6

|               |                  | Clubs            |                  |                  | Members               |                    |                                     |                    |                  |  |
|---------------|------------------|------------------|------------------|------------------|-----------------------|--------------------|-------------------------------------|--------------------|------------------|--|
|               | RESUL            | TS FOR 2014-2015 |                  |                  | RESULTS FOR 2014-2015 |                    |                                     |                    |                  |  |
| QUARTER       | NEW CLUB<br>GOAL | NEW CLUBS        | DROPPED<br>CLUBS | NET<br>GAIN/LOSS | QUARTER               | NEW MEMBER<br>GOAL | CHARTER AND<br>NEW MEMBERS<br>ADDED | DROPPED<br>MEMBERS | NET<br>GAIN/LOSS |  |
| JULY/AUG/SEPT | 6                | 8                | 0                | 8                | JULY/AUG/SEPT         | 121                | 301                                 | 130                | 171              |  |
| OCT/NOV/DEC   | 4                | 6                | 2                | 4                | OCT/NOV/DEC           | 85                 | 323                                 | 209                | 114              |  |
| JAN/FEB/MAR   | 3                | 4                | 3                | 1                | JAN/FEB/MAR           | 65                 | 263                                 | 119                | 144              |  |
| APR/MAY/JUNE  | 2                | 8                | 5                | 3                | APR/MAY/JUNE          | 30                 | 293                                 | 365                | -72              |  |

## GOALS AND ACTUAL NEW CLUBS CUMULATIVE

JAN

| DROPPED CLUBS: 10    |          | 121 CLUBS OF 177 ADDED 1 OR MORE<br>NEW MEMBERS | GENDER DISTRIBUTION           MALE         3,992 (82.39%)           FEMALE         853 (17.61%) |   |       |
|----------------------|----------|-------------------------------------------------|-------------------------------------------------------------------------------------------------|---|-------|
| DROPPED MEMBERS      | 3        |                                                 |                                                                                                 |   |       |
| DECEASED             | 3<br>185 | CLICK HERE FOR HEALTH                           | FAMILY UNIT MEMBERS                                                                             |   | 2,580 |
| CLUB CANCELLED OTHER | 635      | ASSESSMENT DATA                                 | HEAD OF HOUSEHOLD                                                                               |   | 949   |
| TOTAL                | 823      |                                                 | NON-HEAD OF HOUSEHOLD                                                                           | ) | 1,631 |